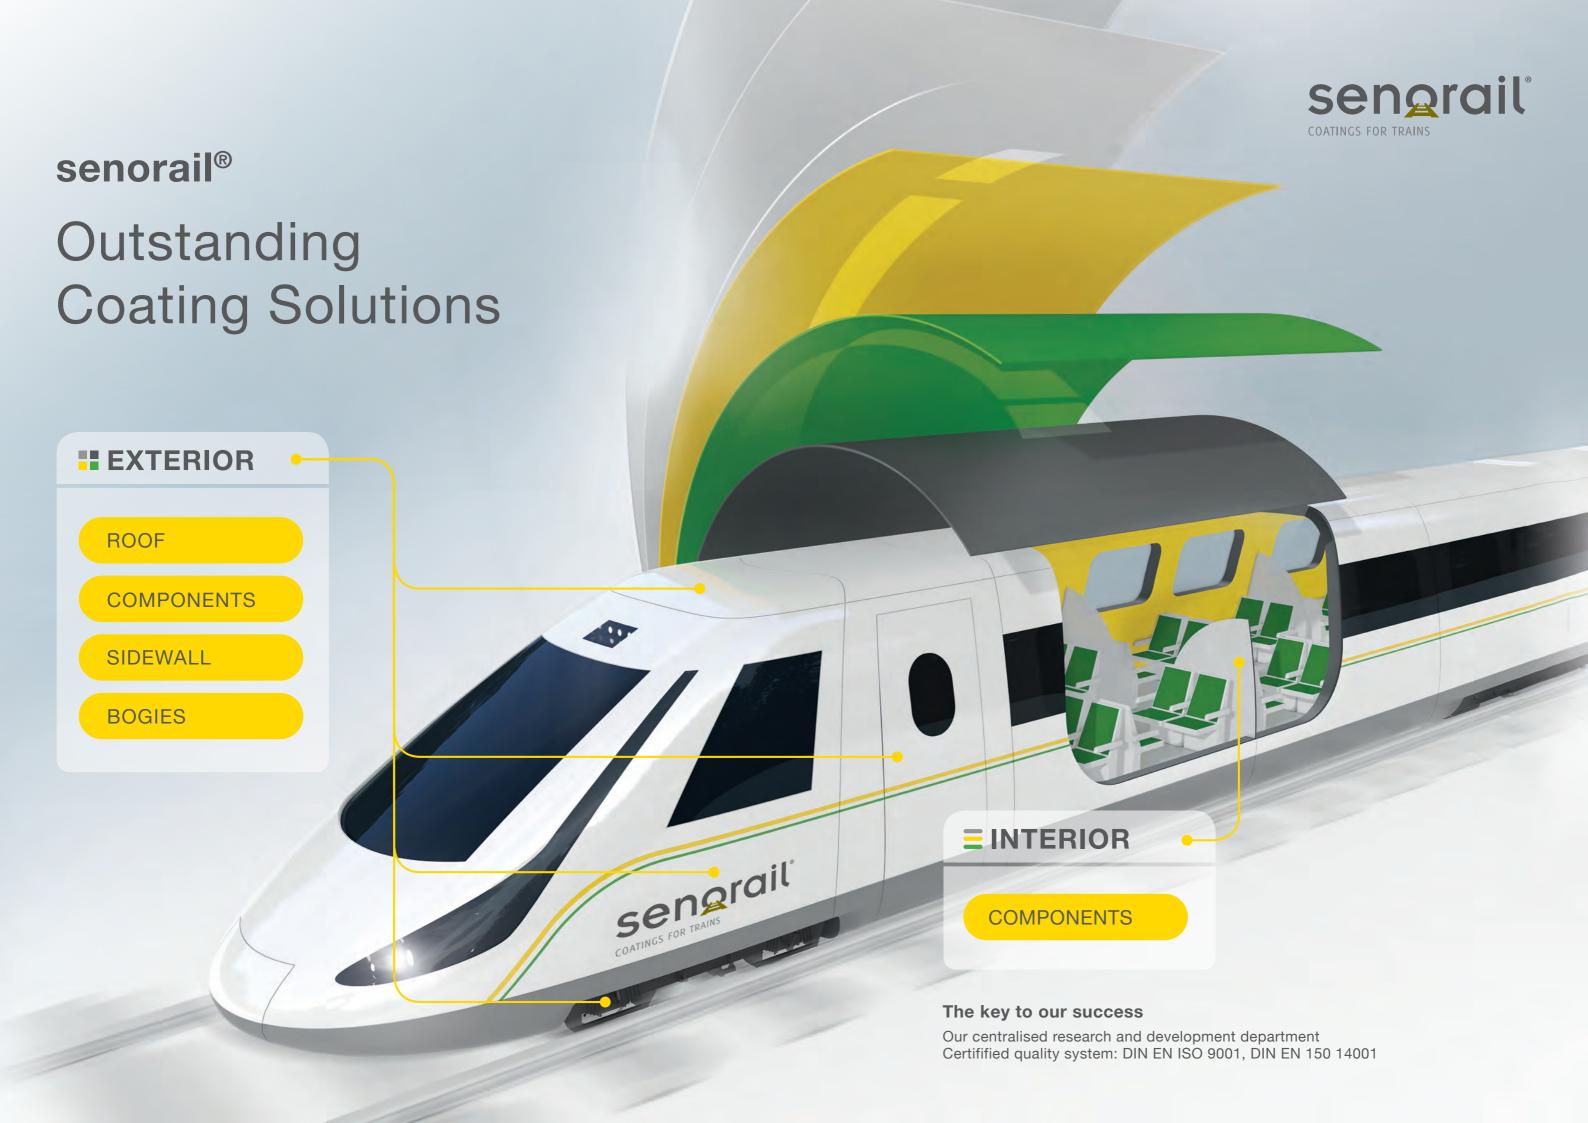

# Our Product Portfolio

Solvent and waterbased coating solutions

|                                              | <b>EXTERIOR</b>   |                                   |                  |                  |                  |                  |                  |                  |                  |                  |                  | <b>≡</b> INTERIOR  |                                   |
|----------------------------------------------|-------------------|-----------------------------------|------------------|------------------|------------------|------------------|------------------|------------------|------------------|------------------|------------------|--------------------|-----------------------------------|
|                                              | SIDE              | WALL                              | ROOF             |                  |                  | BOGIES           |                  |                  |                  |                  |                  | COMPONENTS         |                                   |
|                                              | Top Coat<br>Sytem | Base Coat<br>Clear Coat<br>System | 2 coat<br>system | 2 coat<br>system | 1 coat<br>system | 1 coat<br>system | 1 coat<br>system | 2 coat<br>system | 2 coat<br>system | 2 coat<br>system | 2 coat<br>system | Top Coat<br>System | Base Coat<br>Clear Coat<br>System |
| KEY PERFORMANCE:                             |                   |                                   |                  |                  |                  |                  |                  |                  |                  |                  |                  |                    |                                   |
| Corrosion resistance                         | ****              | ****                              | ***              | ****             | ****             | ***              | ****             | ****             | ****             | ****             | ****             | ****               | ****                              |
| Stagnant water resistance                    | -                 | -                                 | ****             | ****             | ****             | **               | ****             | ****             | ***              | ****             | ****             | _                  | -                                 |
| Stone chipping resistance                    | ***               | ***                               | ***              | ****             | ***              | ****             | ***              | ****             | ****             | ****             | ****             | _                  | -                                 |
| Easy to Clean (Graffiti)                     | ****              | ****                              | ***              | *                | *                | *                | *                | *                | *                | *                | *                | ****               | ****                              |
| Chemical / Cleaner resistance                | ****              | ****                              | ***              | **               | **               | *                | **               | **               | **               | **               | **               | ***                | ****                              |
| Multiple colour design (Process time / cost) | ***               | ****                              | _                | -                | -                | _                | -                | -                | -                | -                | -                | ***                | ****                              |
| UV resistance                                | ****              | ****                              | ***              | *                | ***              | **               | *                | ***              | **               | **               | *                | ****               | ****                              |
| Metallic                                     | -                 | ****                              | _                | -                | -                | -                | -                | -                | -                | -                | -                | _                  | ****                              |
| Spot repair                                  | ***               | ****                              | _                | -                | -                | -                | -                | -                | -                | -                | -                | **                 | ****                              |
| COATING SOLUTIONS:                           |                   |                                   |                  |                  |                  |                  |                  |                  |                  |                  |                  |                    |                                   |
| One Pack primer                              | -                 | -                                 | _                | -                | -                | -                | -                | -                | SB               | -                | -                | _                  | -                                 |
| Two Pack Polyurethane or Epoxy primer        | SB WB             | SB WB                             | SB WB            | SB WB            | -                | -                | -                | SB WB            | -                | SB WB            | SB WB            | SB WB              | SB WB                             |
| Two Pack UP or Epoxy putty                   | optional          | optional                          | -                | -                | -                | _                | -                | -                | -                | -                | -                | optional           | optional                          |
| Two Pack Polyurethane or Epoxy surfacer      | optional          | optional                          | _                | -                | -                | -                | -                | -                | -                | -                | -                | optional           | optional                          |
| Two Pack Polyurethane Top Coat               | SB WB             | -                                 | SB WB            | -                | -                | -                | -                | SB WB            | -                | -                | -                | SB WB              | -                                 |
| Two Pack Polyurethane Base Coats             | -                 | SB WB                             | -                | -                | -                | -                | -                | -                | -                | -                | -                | -                  | SB WB                             |
| Two Pack Polyurethane Clear Coat             | -                 | SB WB                             | -                | -                | -                | -                | -                | -                | -                | -                | -                | -                  | SB WB                             |
| Two Pack Epoxy Protective Coating            | -                 | -                                 | -                | SB WB            | SB WB            |                  | SB WB            |                  |                  |                  | SB WB            | -                  | -                                 |
| One Pack Protective Coating                  | -                 | -                                 | -                | -                | -                | WB               | -                | -                | WB               | WB               | -                | -                  | -                                 |